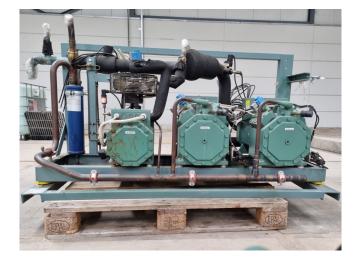

# Bitzer 4TCS-8.2Y-40S (x2) & 2CC-3.2Y-40S (x1)

## Used Bitzer 4TCS-8.2Y-40S (x2) & 2CC-3.2Y-40S (x1)

Used Bitzer 4TCS-8.2Y-40P (x2) & 2CC-3.2Y-40S (x1) semi-hermetic reciprocating compressor rack on Freon. Complete with Alco OSH-411 oil separator with a volume of 3,6 liter and a electronic oil level regulator. The compressors together have a displacement of 98,8 m<sup>3</sup>/h. \*Why choose for HOSBV? Were not only the largest used refrigeration specialist in Europe, but also, we deliver all equipment including an extensive test, warranty and industrial cleaning. \*If requested we are happy to arrange your shipment.