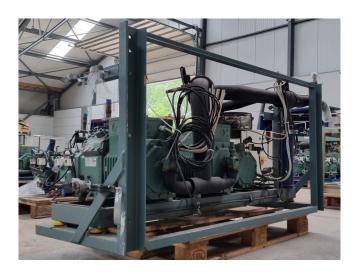

# Bitzer 4TCS-8.2Y-40S (x2) & 2CC-3.2Y-40S (x1)

## Used Bitzer 4TCS-8.2Y-40S (x2) & 2CC-3.2Y-40S (x1)

Used Bitzer 4TCS-8.2Y-40P (x2) & 2CC-3.2Y-40S (x1) semi-hermetic reciprocating compressor rack on Freon. Complete with Alco OSH-411 oil separator with a volume of 3,6 liter and a electronic oil level regulator. The compressors together have a displacement of 98,8 m<sup>3</sup>/h. \*Why choose for HOSBV? Were not only the largest used refrigeration specialist in Europe, but also, we deliver all equipment including an extensive test, warranty and industrial cleaning. \*If requested we are happy to arrange your shipment.