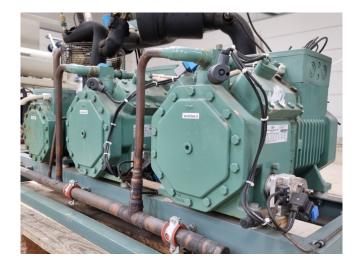

# Bitzer 4TCS-8.2Y-40S (x2) & 2CC-3.2Y-40S (x1)

## Used Bitzer 4TCS-8.2Y-40S (x2) & 2CC-3.2Y-40S (x1)

Used Bitzer 4TCS-8.2Y-40P (x2) & 2CC-3.2Y-40S (x1) semi-hermetic reciprocating compressor rack on Freon. Complete with Alco OSH-411 oil separator with a volume of 3,6 liter and a electronic oil level regulator. The compressors together have a displacement of 98,8 m<sup>3</sup>/h. \*Why choose for HOSBV? Were not only the largest used refrigeration specialist in Europe, but also, we deliver all equipment including an extensive test, warranty and industrial cleaning. \*If requested we are happy to arrange your shipment.