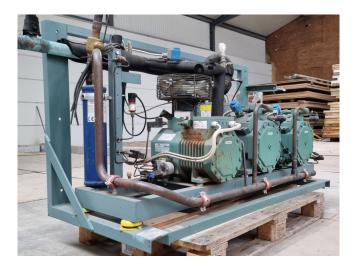

# Bitzer 4TCS-8.2Y-40S (x2) & 2CC-3.2Y-40S (x1)

## Used Bitzer 4TCS-8.2Y-40S (x2) & 2CC-3.2Y-40S (x1)

Used Bitzer 4TCS-8.2Y-40P (x2) & 2CC-3.2Y-40S (x1) semi-hermetic reciprocating compressor rack on Freon. Complete with Alco OSH-411 oil separator with a volume of 3,6 liter and a electronic oil level regulator. The compressors together have a displacement of 98,8 m<sup>3</sup>/h. \*Why choose for HOSBV? Were not only the largest used refrigeration specialist in Europe, but also, we deliver all equipment including an extensive test, warranty and industrial cleaning. \*If requested we are happy to arrange your shipment.