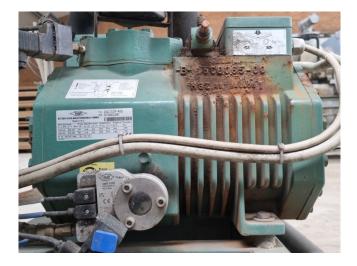

| Typ 4TCS-82Y-40P<br>SNr 1670710072 |                             |                        |                      |              |                    |                               |  |  |
|------------------------------------|-----------------------------|------------------------|----------------------|--------------|--------------------|-------------------------------|--|--|
|                                    | Aade in                     |                        |                      |              |                    |                               |  |  |
| Nennispannung<br>V 3Ph~            | Frequ.<br>Hz                | Betr.strom<br>A (max.) | Anlaufstron<br>A (Y) | n<br> A (YY) | Fördervol.<br>m³/h | Drehzahl<br>min <sup>-1</sup> |  |  |
| 380-420                            | 50                          | 17,0                   | 49                   | 81           | 41,3               | 1450                          |  |  |
| 440-480                            | 60                          | 17,0                   | 49                   | 81           | 49,9               | 1750                          |  |  |
| IP 65 ND/HD 1<br>37802805          | P 65 ND/HD max. 19 / 28 bar |                        |                      |              |                    |                               |  |  |
|                                    |                             | Stanks                 |                      |              | 19                 | and the second                |  |  |
|                                    |                             |                        |                      |              |                    |                               |  |  |
|                                    |                             |                        |                      |              |                    |                               |  |  |