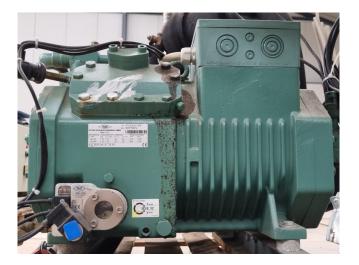

## Your partner for used commercial and industrial refrigeration equipment

| . <                                          | Bitz         |                        |            |              | CS-8.2Y<br>0710079 |                               |  |
|----------------------------------------------|--------------|------------------------|------------|--------------|--------------------|-------------------------------|--|
| BITZER KÜHLMASCHINENBAU GMBH<br>Made in E.C. |              |                        |            |              |                    |                               |  |
| Nennspannung<br>V 3Ph~                       | Frequ.<br>Hz | Betr.strom<br>A (max.) | Anlaufstro | m<br> A (YY) | Fördervol.<br>m³/h | Drehzahl<br>min <sup>-1</sup> |  |
| 380-420                                      | 50           | 17,0                   | 49         | 81           | 41,3<br>49,9       | 1450<br>1750                  |  |
| 440-480                                      | 60           | 17,0                   | 49         | 81           | 49,9               | 16                            |  |
| IP 65 ND/HD                                  | max. 19      | 9 / 28 bar             |            |              |                    | 11                            |  |
| 37802805                                     | a alla an    | TRUSP SE               |            |              |                    |                               |  |