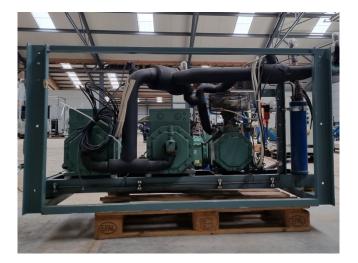

# Bitzer 4TCS-8.2Y-40S (x2) & 2CC-3.2Y-40S (x1)

## Used Bitzer 4TCS-8.2Y-40S (x2) & 2CC-3.2Y-40S (x1)

Used Bitzer 4TCS-8.2Y-40P (x2) & 2CC-3.2Y-40S (x1) semi-hermetic reciprocating compressor rack on Freon. Complete with Alco OSH-411 oil separator with a volume of 3,6 liter and a electronic oil level regulator. The compressors together have a displacement of 98,8 m<sup>3</sup>/h. \*Why choose for HOSBV? Were not only the largest used refrigeration specialist in Europe, but also, we deliver all equipment including an extensive test, warranty and industrial cleaning. \*If requested we are happy to arrange your shipment.