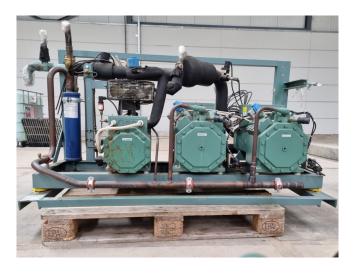

# Bitzer 4TCS-8.2Y-40S (x2) & 2CC-3.2Y-40S (x1)

## Used Bitzer 4TCS-8.2Y-40S (x2) & 2CC-3.2Y-40S (x1)

Used Bitzer 4TCS-8.2Y-40P (x2) & 2CC-3.2Y-40S (x1) semi-hermetic reciprocating compressor rack on Freon. Complete with Alco OSH-411 oil separator with a volume of 3,6 liter and a electronic oil level regulator. The compressors together have a displacement of 98,8 m<sup>3</sup>/h. \*Why choose for HOSBV? Were not only the largest used refrigeration specialist in Europe, but also, we deliver all equipment including an extensive test, warranty and industrial cleaning. \*If requested we are happy to arrange your shipment.