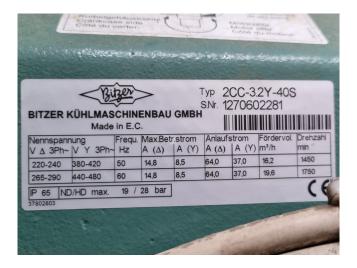

### **Specifications**

| Brand                 | Bitzer               |  |  |  |  |
|-----------------------|----------------------|--|--|--|--|
| Туре                  | 4TCS-8.2Y-40S (x2) & |  |  |  |  |
|                       | 2CC-3.2Y-40S (x1)    |  |  |  |  |
| Refrigerant           | Freon                |  |  |  |  |
| kW at -5ºC/+40ºC      | 66,0                 |  |  |  |  |
| kW at -10ºC/+40ºC     | 54,2                 |  |  |  |  |
| kW at -20ºC/+40ºC     | 35,2                 |  |  |  |  |
| kW at -30ºC/+40ºC     | 21,1                 |  |  |  |  |
| kW at -40ºC/+40ºC     | 11,0                 |  |  |  |  |
| kW at -45ºC/+40ºC     | 7,1                  |  |  |  |  |
| On steel base frame   | ✓                    |  |  |  |  |
| Oil separator         | 1                    |  |  |  |  |
| Oil level system AC&R | ✓                    |  |  |  |  |
| Sight Glass           | ✓                    |  |  |  |  |
| Solenoid Valve        | 1                    |  |  |  |  |
| m3 / h                | 98,8                 |  |  |  |  |
| Remarks               | Y.o.b. 2006          |  |  |  |  |
| Package / Rack        | ✓                    |  |  |  |  |
| Sizes                 | 1900x750x1100 mm     |  |  |  |  |
|                       | (LxWxH)              |  |  |  |  |
| Stock                 | 1                    |  |  |  |  |
|                       |                      |  |  |  |  |

## Used Bitzer 4TCS-8.2Y-40S (x2) & 2CC-3.2Y-40S (x1)

Used Bitzer 4TCS-8.2Y-40P (x2) & 2CC-3.2Y-40S (x1) semi-hermetic reciprocating compressor rack on Freon. Complete with Alco OSH-411 oil separator with a volume of 3,6 liter and a electronic oil level regulator. The compressors together have a displacement of 98,8 m<sup>3</sup>/h. \*Why choose for HOSBV? Were not only the largest used refrigeration specialist in Europe, but also, we deliver all equipment including an extensive test, warranty and industrial cleaning. \*If requested we are happy to arrange your shipment.