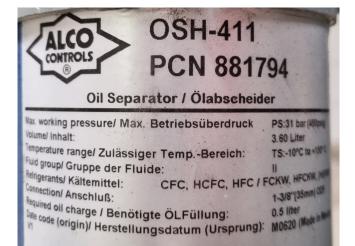

## Used Bitzer 4TCS-8.2Y-40S (x2) & 2CC-3.2Y-40S (x1)

Used Bitzer 4TCS-8.2Y-40P (x2) & 2CC-3.2Y-40S (x1) semi-hermetic reciprocating compressor rack on Freon. Complete with Alco OSH-411 oil separator with a volume of 3,6 liter and a electronic oil level regulator. The compressors together have a displacement of 98,8 m<sup>3</sup>/h. \*Why choose for HOSBV? Were not only the largest used refrigeration specialist in Europe, but also, we deliver all equipment including an extensive test, warranty and industrial cleaning. \*If requested we are happy to arrange your shipment.