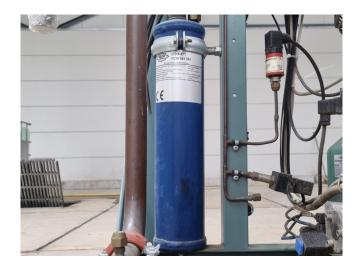

## Used Bitzer 4TCS-8.2Y-40S (x2) & 2CC-3.2Y-40S (x1)

Used Bitzer 4TCS-8.2Y-40P (x2) & 2CC-3.2Y-40S (x1) semi-hermetic reciprocating compressor rack on Freon. Complete with Alco OSH-411 oil separator with a volume of 3,6 liter and a electronic oil level regulator. The compressors together have a displacement of 98,8 m<sup>3</sup>/h. \*Why choose for HOSBV? Were not only the largest used refrigeration specialist in Europe, but also, we deliver all equipment including an extensive test, warranty and industrial cleaning. \*If requested we are happy to arrange your shipment.